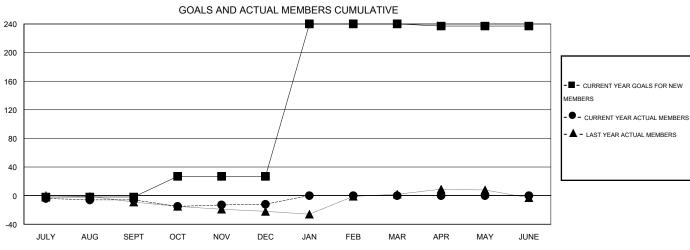

## MONTHLY MEMBERSHIP PROGRESS REPORT

District 120

Results as of: 12/31/2014

## LOCATION ESTONIA

GMT CA 4

| Clubs         |                  |                   |                  |                  | Members               |                    |                                     |                    |                  |  |
|---------------|------------------|-------------------|------------------|------------------|-----------------------|--------------------|-------------------------------------|--------------------|------------------|--|
|               | RESU             | LTS FOR 2014-2015 | i                |                  | RESULTS FOR 2014-2015 |                    |                                     |                    |                  |  |
| QUARTER       | NEW CLUB<br>GOAL | NEW CLUBS         | DROPPED<br>CLUBS | NET<br>GAIN/LOSS | QUARTER               | NEW MEMBER<br>GOAL | CHARTER AND<br>NEW MEMBERS<br>ADDED | DROPPED<br>MEMBERS | NET<br>GAIN/LOSS |  |
| JULY/AUG/SEPT | 0                | 0                 | 1                | -1               | JULY/AUG/SEPT         | -2                 | 6                                   | 12                 | -6               |  |
| OCT/NOV/DEC   | 1                | 0                 | 0                | 0                | OCT/NOV/DEC           | 29                 | 10                                  | 16                 | -6               |  |
| JAN/FEB/MAR   | 1                | 0                 | 0                | 0                | JAN/FEB/MAR           | 213                | 0                                   | 0                  | 0                |  |
| APR/MAY/JUNE  | 0                | 0                 | 0                | 0                | APR/MAY/JUNE          | -3                 | 0                                   | 0                  | 0                |  |